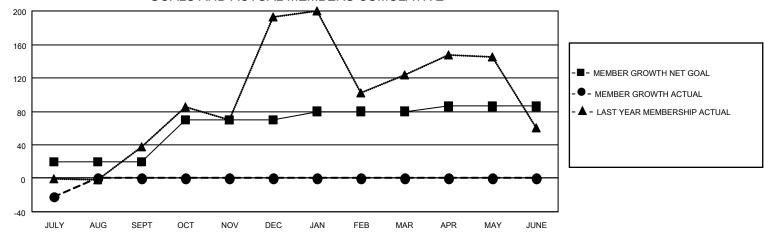

## GOALS AND ACTUAL MEMBERS CUMULATIVE

| DROPPED CLUBS: 0 |    | 5 CLUBS OF 65 ADDED 1 OR MORE | GENDER DISTRIBUTION            |                |       |
|------------------|----|-------------------------------|--------------------------------|----------------|-------|
|                  |    | NEW MEMBERS                   | MALE                           | 1,120 (61.81%) |       |
|                  |    |                               | FEMALE                         | 692 (38.19%)   |       |
| DROPPED MEMBERS  |    |                               |                                | , ,            |       |
| DECEASED         | 0  | CLICK HERE FOR CUMULATIVE     | TOTAL FAMILY UNIT MEMBERS      |                | 1,256 |
| CLUB CANCELLED   | 0  | MEMBERSHIP DATA               | FAMILY MEMBERS PAYING HALF 723 |                | 700   |
| OTHER            | 32 |                               |                                |                | 723   |
| TOTAL            | 32 |                               |                                |                |       |

## MONTHLY MEMBERSHIP PROGRESS REPORT

LOCATION INDIA District 321B2 Results as of: 7/31/2021

| Clubs         |               |             |               | Members               |                        |                         |                                                    |  |
|---------------|---------------|-------------|---------------|-----------------------|------------------------|-------------------------|----------------------------------------------------|--|
|               | RESULTS FOR   | R 2021-2022 |               | RESULTS FOR 2021-2022 |                        |                         |                                                    |  |
| QUARTER       | NEW CLUB GOAL | NEW CLUBS   | DROPPED CLUBS | QUARTER MEM           | BER GROWTH NET<br>GOAL | MEMBER GROWTH<br>ACTUAL | DROPPED<br>MEMBERS ACTUAL<br>(including transfers) |  |
| JULY/AUG/SEPT | 4             | 0           | 0             | JULY/AUG/SEPT         | 20                     | 15                      | 32                                                 |  |
| OCT/NOV/DEC   | 2             | 0           | 0             | OCT/NOV/DEC           | 50                     | 0                       | 0                                                  |  |
| JAN/FEB/MAR   | 2             | 0           | 0             | JAN/FEB/MAR           | 10                     | 0                       | 0                                                  |  |
| APR/MAY/JUNE  | 0             | 0           | 0             | APR/MAY/JUNE          | 6                      | 0                       | 0                                                  |  |