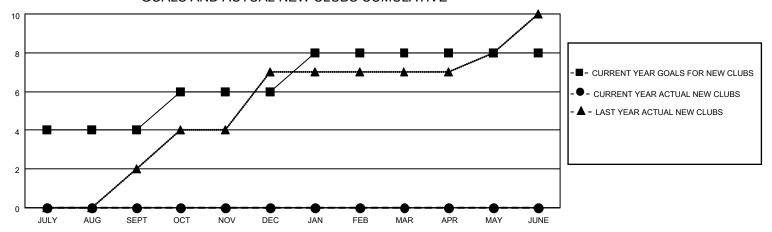

## GOALS AND ACTUAL NEW CLUBS CUMULATIVE

## MONTHLY MEMBERSHIP PROGRESS REPORT

LOCATION INDIA District 321B2 Results as of: 7/31/2021

| Clubs         |               |             |               | Members               |                        |                         |                                                    |  |
|---------------|---------------|-------------|---------------|-----------------------|------------------------|-------------------------|----------------------------------------------------|--|
|               | RESULTS FOR   | R 2021-2022 |               | RESULTS FOR 2021-2022 |                        |                         |                                                    |  |
| QUARTER       | NEW CLUB GOAL | NEW CLUBS   | DROPPED CLUBS | QUARTER MEM           | BER GROWTH NET<br>GOAL | MEMBER GROWTH<br>ACTUAL | DROPPED<br>MEMBERS ACTUAL<br>(including transfers) |  |
| JULY/AUG/SEPT | 4             | 0           | 0             | JULY/AUG/SEPT         | 20                     | 15                      | 32                                                 |  |
| OCT/NOV/DEC   | 2             | 0           | 0             | OCT/NOV/DEC           | 50                     | 0                       | 0                                                  |  |
| JAN/FEB/MAR   | 2             | 0           | 0             | JAN/FEB/MAR           | 10                     | 0                       | 0                                                  |  |
| APR/MAY/JUNE  | 0             | 0           | 0             | APR/MAY/JUNE          | 6                      | 0                       | 0                                                  |  |